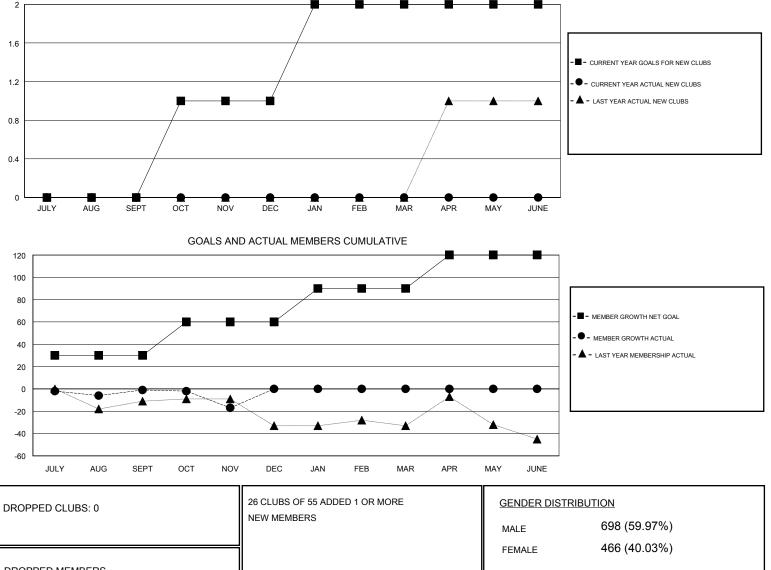

## District 201N3

Results as of: 11/30/2019

| GMT:                           | LOCATION AUSTRALIA |        |        |                                  |          |          | GMT CA   |
|--------------------------------|--------------------|--------|--------|----------------------------------|----------|----------|----------|
| Clubs<br>RESULTS FOR 2019-2020 |                    |        |        | Members<br>RESULTS FOR 2019-2020 |          |          |          |
|                                |                    |        |        |                                  |          |          |          |
| JULY/AUG/SEPT<br>OCT/NOV/DEC   | 0<br>1             | 0<br>0 | 0<br>0 | JULY/AUG/SEPT<br>OCT/NOV/DEC     | 30<br>30 | 37<br>21 | 34<br>30 |
| JAN/FEB/MAR                    | 1                  | 0      | 0      | JAN/FEB/MAR                      | 30       | 0        | 0        |
| APR/MAY/JUNE                   | 0                  | 0      | 0      | APR/MAY/JUNE                     | 30       | 0        | 0        |