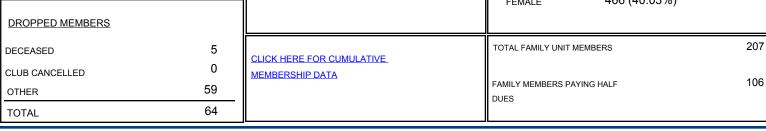

## District 201N3

Results as of: 11/30/2019

| GMT:                           | LOCATION AUSTRALIA |        |        |                                  |          |          | GMT CA   |
|--------------------------------|--------------------|--------|--------|----------------------------------|----------|----------|----------|
| Clubs<br>RESULTS FOR 2019-2020 |                    |        |        | Members<br>RESULTS FOR 2019-2020 |          |          |          |
|                                |                    |        |        |                                  |          |          |          |
| JULY/AUG/SEPT<br>OCT/NOV/DEC   | 0<br>1             | 0<br>0 | 0<br>0 | JULY/AUG/SEPT<br>OCT/NOV/DEC     | 30<br>30 | 37<br>21 | 34<br>30 |
| JAN/FEB/MAR                    | 1                  | 0      | 0      | JAN/FEB/MAR                      | 30       | 0        | 0        |
| APR/MAY/JUNE                   | 0                  | 0      | 0      | APR/MAY/JUNE                     | 30       | 0        | 0        |